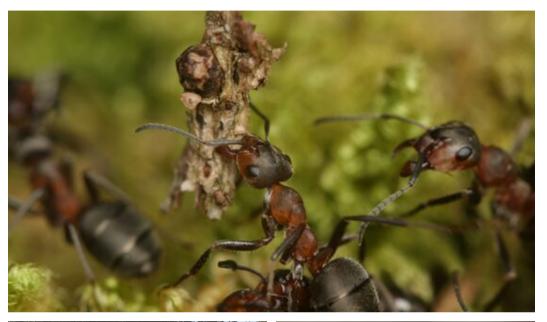

## ATTENBOROUGH'S ANT MOUNTAIN

The impressive mountains of the Swiss Jura set the stage for a natural drama – the epic tale of two cities. On the surface, they appear almost identical – but over the next year, these cities will experience dramatically different fortunes.

David Attenborough takes us deep into the heart of these ant societies, to witness an unfolding drama. Meet the royal families and their loyal citizens – queens, workers, scouts and soldiers – in times of peace and war. 4K-capable endoscopes and specially designed miniature 4K lens systems help explore these miniature empires in ways that have never been seen before – from an ant's eye view!